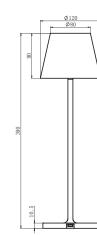

#### **Technical data**

Nominal power: 2.2 W Operating voltage: 3.7 VDC Nonimal flux (full brightness) : 190 LM CRI> 97 RA -Red color R9> 95 Charging time: 3 Hours (5V 2A charger) Service time: 10 Hours with full brightness Service time: 20 Hours with 50% brightness Defalut brightness: 100 % Battery capacity: 5,000 mAH Lamp shade material: Aluminum Charging dock: USB type C Working temperature: -20°C ~ 35°C 1 M type C cable included in package

#### **Technical data**

Nominal power: 2.2 W Operating voltage: 3.7 VDC Nonimal flux (full brightness) : 190 LM CRI> 97 RA -Red color R9> 95 Charging time: 3 Hours Service time: 10 Hours with full brightness Service time: 18 Hours with 50% brightness Default brightness: 100 % Battery capacity: 5,000 mAH Lamp shade material: Aluminum Charging dock: USB type C Working temperature: -20°C ~ 35°C 1 M type C cable included in package