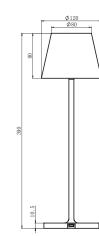

#### **Technical data**

Nominal power: 2.2 W Operating voltage: 3.7 VDC Nonimal flux (full brightness) : 190 LM CRI> 97 RA -Red color R9> 95 Charging time: 3 Hours (5V 2A charger) Service time: 10 Hours with full brightness Service time: 20 Hours with 50% brightness Defalut brightness: 100 % Battery capacity: 5,000 mAH Lamp shade material: Aluminum Charging dock: USB type C Working temperature: -20°C ~ 35°C 1 M type C cable included in package

#### **Technical data**

Nominal power: 2.2 W Operating voltage: 3.7 VDC Nonimal flux (full brightness) : 190 LM CRI> 97 RA -Red color R9> 95 Charging time: 3 Hours Service time: 10 Hours with full brightness Service time: 18 Hours with 50% brightness Default brightness: 100 % Battery capacity: 5,000 mAH Lamp shade material: Aluminum Charging dock: USB type C Working temperature: -20°C ~ 35°C 1 M type C cable included in package