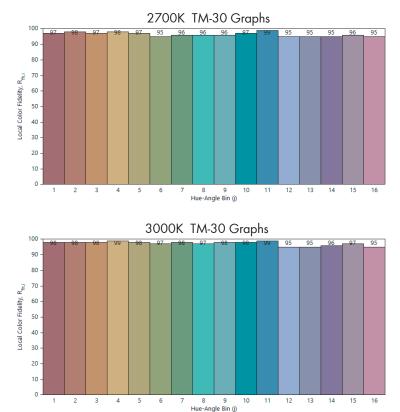

#### **Technical data**

Nominal power: 2.2 W Operating voltage: 3.7 VDC Nonimal flux (full brightness) : 190 LM CRI> 97 RA -Red color R9> 95 Charging time: 3 Hours (5V 2A charger) Service time: 10 Hours with full brightness Service time: 20 Hours with 50% brightness Defalut brightness: 100 % Battery capacity: 5,000 mAH Lamp shade material: Aluminum Charging dock: USB type C Working temperature: -20°C ~ 35°C 1 M type C cable included in package

#### **Technical data**

Nominal power: 2.2 W Operating voltage: 3.7 VDC Nonimal flux (full brightness) : 190 LM CRI> 97 RA -Red color R9> 95 Charging time: 3 Hours Service time: 10 Hours with full brightness Service time: 18 Hours with 50% brightness Default brightness: 100 % Battery capacity: 5,000 mAH Lamp shade material: Aluminum Charging dock: USB type C Working temperature: -20°C ~ 35°C 1 M type C cable included in package