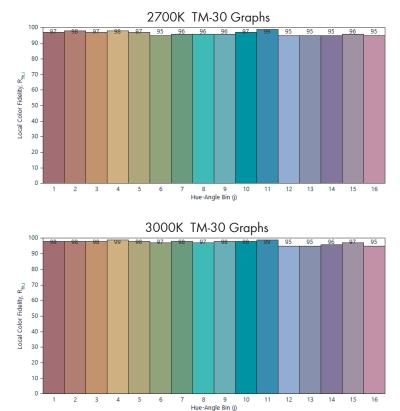

#### **Technical data**

Nominal power: 2.2 W Operating voltage: 3.7 VDC Nonimal flux (full brightness) : 190 LM CRI> 97 RA -Red color R9> 95 Charging time: 3 Hours (5V 2A charger) Service time: 10 Hours with full brightness Service time: 20 Hours with 50% brightness Defalut brightness: 100 % Battery capacity: 5,000 mAH Lamp shade material: Aluminum Charging dock: USB type C Working temperature: -20°C ~ 35°C 1 M type C cable included in package

#### **Technical data**

Nominal power: 2.2 W Operating voltage: 3.7 VDC Nonimal flux (full brightness) : 190 LM CRI> 97 RA -Red color R9> 95 Charging time: 3 Hours Service time: 10 Hours with full brightness Service time: 18 Hours with 50% brightness Default brightness: 100 % Battery capacity: 5,000 mAH Lamp shade material: Aluminum Charging dock: USB type C Working temperature: -20°C ~ 35°C 1 M type C cable included in package